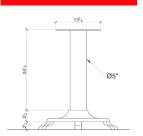

## **AF PEDESTAL**

Front View

### Front View

| Model       | Shipping Dimensions<br>(W x H x D) | Actual<br>Weight | Shipping<br>Weight | Blade<br>Size  |
|-------------|------------------------------------|------------------|--------------------|----------------|
| Volano 300  | 40" x 30" x 48"                    | 105              | 185                | 12" (304.8 mm) |
| Volano 350  | 40" x 30" x 48"                    | 144              | 225                | 14" (355.6 mm) |
| Volano 370  | 40" x 30" x 48"                    | 155              | 240                | 15" (381 mm)   |
| AF PEDESTAL | 13.75" x 24.88" x 17.88"           | 144              | 225                | N/A            |