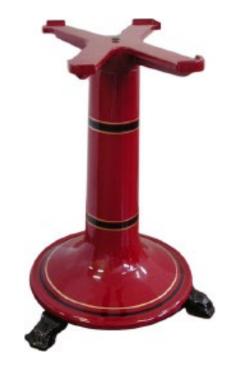

# **Optional Base**

AF PEDESTAL

- Optional enameled cast-iron stationary pedestal base
- Custom colors available (requires extended lead time)

## **AF PEDESTAL**

Front View