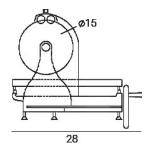

p mounted knife sharpener
- No electrical requirements
- Designed for safe and easy cleaning
- Ring guard for blade protection
- Multi-setting thickness gauge adjustment for precision slicing and yield maximization
- Porcelain finish and premium decorative accenting
- Optional base includes welded support shelf
- Ideal for display slicing or on a cart for tableside service.
- Standard 2-year parts and labor warranty

# **Optional Base**

AF PEDESTAL

- Optional enameled cast-iron stationary pedestal base
- Custom colors available (requires extended lead time)





## **VOLANO 300**

## Top View



## Side View



## Front View



## **AF PEDESTAL**

Front View



## **VOLANO 350**

## Top View



## Side View



## Front View



Side View



# **VOLANO 370**

## Top View



### Side View



### Front View



| Model       | Shipping Dimensions<br>(W x H x D) | Actual<br>Weight | Shipping<br>Weight | Blade<br>Size  |
|-------------|------------------------------------|------------------|--------------------|----------------|
| Volano 300  | 40" x 30" x 48"                    | 105              | 185                | 12" (304.8 mm) |
| Volano 350  | 40" x 30" x 48"                    | 144              | 225                | 14" (355.6 mm) |
| Volano 370  | 40" x 30" x 48"                    | 155              | 240                | 15" (381 mm)   |
| AF PEDESTAL | 13.75" x 24.88" x 17.88"           | 144              | 225                | N/A            |

Due to ongoing product development and continuous improvement measures, specifications are subject to change without no