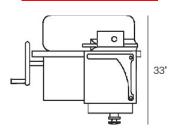

ol and effortless operation
- Automatic product advancement for consistent slicing
- Built-in top mounted knife sharpener
- No electrical requirements
- Designed for safe and easy cleaning
- Ring guard for blade protection
- Multi-setting thickness gauge adjustment for precision slicing and yield maximization
- Porcelain finish and premium decorative accenting
- Optional base includes welded support shelf
- Ideal for display slicing or on a cart for tableside service.
- Standard 2-year parts and labor warranty

# **Optional Base**

AF PEDESTAL

- Optional enameled cast-iron stationary pedestal base
- Custom colors available (requires extended lead time)





## **VOLANO 300**

## Top View



## Side View



## Front View



## **AF PEDESTAL**

Front View



## **VOLANO 350**

## Top View



## Side View



## Front View



Side View



# **VOLANO 370**

## Top View



### Side View



### Front View



| Model       | Shipping Dimensions<br>(W x H x D) | Actual<br>Weight | Shipping<br>Weight | Blade<br>Size  |
|-------------|------------------------------------|------------------|--------------------|----------------|
| Volano 300  | 40" x 30" x 48"                    | 105              | 185                | 12" (304.8 mm) |
| Volano 350  | 40" x 30" x 48"                    | 144              | 225                | 14" (355.6 mm) |
| Volano 370  | 40" x 30" x 48"                    | 155              | 240                | 15" (381 mm)   |
| AF PEDESTAL | 13.75" x 24.88" x 17.88"           | 144              | 225                | N/A            |

Due to ongoing product