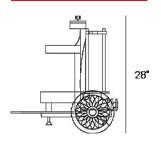

# **VOLANO 370**

### Side View

### Front View

| Model       | Shipping Dimensions<br>(W x H x D) | Actual<br>Weight | Shipping<br>Weight | Blade<br>Size  |
|-------------|------------------------------------|------------------|--------------------|----------------|
| Volano 300  | 40" x 30" x 48"                    | 105              | 185                | 12" (304.8 mm) |
| Volano 350  | 40" x 30" x 48"                    | 144              | 225                | 14" (355.6 mm) |
| Volano 370  | 40" x 30" x 48"                    | 155              | 240                | 15" (381 mm)   |
| AF PEDESTAL | 13.75" x 24.88" x 17.88"           | 144              | 225                | N/A            |