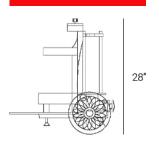

recision blade
- Large easy-to-use flywheel for superior speed control and effortless operation
- Automatic product advancement for consistent slicing
- Built-in top mounted knife sharpener
- No electrical requirements
- Designed for safe and easy cleaning
- Ring guard for blade protection
- Multi-setting thickness gauge adjustment for precision slicing and yield maximization
- Porcelain finish and premium decorative accenting
- Optional base includes welded support shelf
- Ideal for display slicing or on a cart for tableside service.
- Standard 2-year parts and labor warranty

# **Optional Base**

AF PEDESTAL

- Optional enameled cast-iron stationary pedestal base
- Custom colors available (requires extended lead time)





## **VOLANO 300**

## Top View



## Side View



## Front View



## **AF PEDESTAL**

Front View



## **VOLANO 350**

## Top View



## Side View



## Front View



Side View



# **VOLANO 370**

## Top View



### Side View



### Front View



| Model       | Shipping Dimensions<br>(W x H x D) | Actual<br>Weight | Shipping<br>Weight | Blade<br>Size  |
|-------------|------------------------------------|------------------|--------------------|----------------|
| Volano 300  | 40" x 30" x 48"                    | 105              | 185                | 12" (304.8 mm) |
| Volano 350  | 40" x 30" x 48"                    | 144              | 225                | 14" (355.6 mm) |
| Volano 370  | 40" x 30" x 48"                    | 155              | 240                | 15" (381 mm)   |
| AF PEDESTAL | 13.75" x 24.88" x 17.88"           | 144