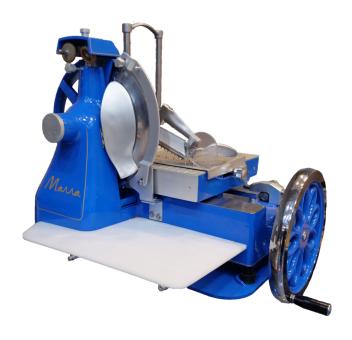

# FLYWHEEL SLICER MODELS

- ☐ Volano 300 (12" Blade)
- Volano 350 (14" Blade)
- ☐ Volano 370 (15" Blade)

This traditional European slicer design is ideal for precision slicing of a variety of artisan meats and charcuterie, for dramatic theater-style presentation and guest engagement.

#### STANDARD FEATURES

- Traditionally designed hollow ground chromeplated carbon steel precision blade
- Large easy-to-use flywheel for superior speed control and effortless operation
- Automatic product advancement for consistent slicing
- Built-in top mounted knife sharpener
- No electrical requirements
- Designed for safe and easy cleaning
- Ring guard for blade protection
- Multi-setting thickness gauge adjustment for precision slicing and yield maximization
- Porcelain finish and premium decorative accenting
- Optional base includes welded support shelf
- Ideal for display slicing or on a cart for tableside service.
- Standard 2-year parts and labor warranty

## **VOLANO 300**