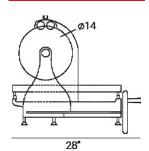

s operation
- Automatic product advancement for consistent slicing
- Built-in top mounted knife sharpener
- No electrical requirements
- Designed for safe and easy cleaning
- Ring guard for blade protection
- Multi-setting thickness gauge adjustment for precision slicing and yield maximization
- Porcelain finish and premium decorative accenting
- Optional base includes welded support shelf
- Ideal for display slicing or on a cart for tableside service.
- Standard 2-year parts and labor warranty

# **Optional Base**

AF PEDESTAL

- Optional enameled cast-iron stationary pedestal base
- Custom colors available (requires extended lead time)





## **VOLANO 300**

## Top View



## Side View



## Front View



## **AF PEDESTAL**

Front View



## **VOLANO 350**

## Top View



## Side View



## Front View



Side View



# **VOLANO 370**

## Top View



### Side View



### Front View



| Model       | Shipping Dimensions<br>(W x H x D) | Actual<br>Weight | Shipping<br>Weight | Blade<br>Size  |
|-------------|------------------------------------|------------------|--------------------|----------------|
| Volano 300  | 40" x 30" x 48"                    | 105              | 185                | 12" (304.8 mm) |
| Volano 350  | 40" x 30" x 48"                    | 144              | 225                | 14" (355.6 mm) |
| Volano 370  | 40" x 30" x 48"                    | 155              | 240                | 15" (381 mm)   |
| AF PEDESTAL | 13.75" x 24.88" x 17.88"           | 144              | 225                | N/A            |

Due to ongoing product development and