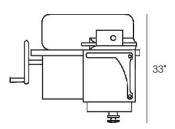

ing
- Built-in top mounted knife sharpener
- No electrical requirements
- Designed for safe and easy cleaning
- Ring guard for blade protection
- Multi-setting thickness gauge adjustment for precision slicing and yield maximization
- Porcelain finish and premium decorative accenting
- Optional base includes welded support shelf
- Ideal for display slicing or on a cart for tableside service.
- Standard 2-year parts and labor warranty

# **Optional Base**

AF PEDESTAL

- Optional enameled cast-iron stationary pedestal base
- Custom colors available (requires extended lead time)





## **VOLANO 300**

## Top View



## Side View



## Front View



## **AF PEDESTAL**

Front View



## **VOLANO 350**

## Top View



## Side View



## Front View



Side View



# **VOLANO 370**

## Top View



### Side View



### Front View



| Model       | Shipping Dimensions<br>(W x H x D) | Actual<br>Weight | Shipping<br>Weight | Blade<br>Size  |
|-------------|------------------------------------|------------------|--------------------|----------------|
| Volano 300  | 40" x 30" x 48"                    | 105              | 185                | 12" (304.8 mm) |
| Volano 350  | 40" x 30" x 48"                    | 144              | 225                | 14" (355.6 mm) |
| Volano 370  | 40" x 30" x 48"                    | 155              | 240                | 15" (381 mm)   |
| AF PEDESTAL | 13.75" x 24.88" x 17.88"           | 144              | 225                | N/A            |

Due to ongoing product development and continuous improvement measures, specifications are subject to