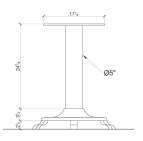

# **Optional Base**

AF PEDESTAL

- Optional enameled cast-iron stationary pedestal base
- Custom colors available (requires extended lead time)

## **AF PEDESTAL**

Front View