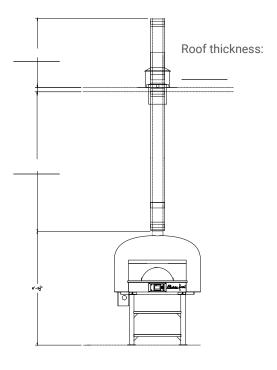

## WE CREATE. ///arra\_forni.com /// — 10310 Southard Dr. · Beltsville MD, 20705 · 888.239.0575 · engineering@marraforni.com

| Project Name:  Project #:  Contact Name  Address  City State Zip  INFORMATION  Oven Model  Flue Type  If roof is not flat, please indicate the pitch.  Flat roof Slope:/12  Fan Make/Model  Fan Type Marra Forni Other | PROJECT                      |                      |                    |
|------------------------------------------------------------------------------------------------------------------------------------------------------------------------------------------------------------------------|------------------------------|----------------------|--------------------|
| Contact Name  Address  City State Zip  INFORMATION  Oven Model  Flue Type  If roof is not flat, please indicate the pitch.  Flat roof Slope:/12  Fan Make/Model                                                        | Project Name:                |                      |                    |
| Address  City State Zip  INFORMATION  Oven Model  Flue Type  If roof is not flat, please indicate the pitch.  Flat roof Slope:/12  Fan Make/Model                                                                      | Project #:                   |                      |                    |
| City State Zip  INFORMATION  Oven Model  Flue Type  If roof is not flat, please indicate the pitch.  Flat roof Slope:/12  Fan Make/Model                                                                               | Contact Name                 |                      |                    |
| INFORMATION  Oven Model  Flue Type  If roof is not flat, please indicate the pitch.  Flat roof Slope:/12  Fan Make/Model                                                                                               | Address                      |                      |                    |
| Oven Model  Flue Type  If roof is not flat, please indicate the pitch.  Flat roof Slope:/12  Fan Make/Model                                                                                                            | City                         | Sta                  | te Zip             |
| Flue Type  If roof is not flat, please indicate the pitch.  Flat roof Slope:/12  Fan Make/Model                                                                                                                        | INFORMATION                  |                      |                    |
| If roof is not flat, please indicate the pitch.  Flat roof Slope:/12  Fan Make/Model                                                                                                                                   | Oven Model                   |                      |                    |
| Flat roof Slope:/12 Fan Make/Model                                                                                                                                                                                     | Flue Type                    |                      |                    |
| Fan Make/Model                                                                                                                                                                                                         | If roof is not flat, p       | lease indicate the p | pitch.             |
|                                                                                                                                                                                                                        |                              | Flat roof            | Slope:/12          |
| Fan Type Marra Forni Other                                                                                                                                                                                             | Fan Make/Model               |                      |                    |
|                                                                                                                                                                                                                        | Fan Type                     | Marra Forni          | Other              |
| Roof Type  Currugated Steel, Asphalt or Wood Shingles, Metal Chimney Panel, Ect. (to determine venting clearance)                                                                                                      | Currugated Steel, Asphalt of |                      | nimney Panel, Ect. |
|                                                                                                                                                                                                                        | NOTES                        |                      |                    |

- Ensure there are no air intakes of the building within 10 feet of where the exhaust will
- Please attach any photos or a centerline sketch with dimensions.