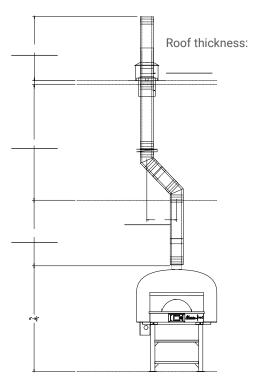

## WE CREATE. ///arra\_forni.com /// — 10310 Southard Dr. · Beltsville MD, 20705 · 888.239.0575 · engineering@marraforni.com

| Project Name:  Project #:  Contact Name  Address  City State Zip  INFORMATION  Oven Model  Flue Type  If roof is not flat, please indicate the pitch.  Flat roof Slope:/12  Fan Make/Model  Fan Type Marra Forni Other | PROJECT                      |                      |                    |
|------------------------------------------------------------------------------------------------------------------------------------------------------------------------------------------------------------------------|------------------------------|----------------------|--------------------|
| Contact Name  Address  City State Zip  INFORMATION  Oven Model  Flue Type  If roof is not flat, please indicate the pitch.  Flat roof Slope:/12  Fan Make/Model                                                        | Project Name:                |                      |                    |
| Address  City State Zip  INFORMATION  Oven Model  Flue Type  If roof is not flat, please indicate the pitch.  Flat roof Slope:/12  Fan Make/Model                                                                      | Project #:                   |                      |                    |
| City State Zip  INFORMATION  Oven Model  Flue Type  If roof is not flat, please indicate the pitch.  Flat roof Slope:/12  Fan Make/Model                                                                               | Contact Name                 |                      |                    |
| INFORMATION  Oven Model  Flue Type  If roof is not flat, please indicate the pitch.  Flat roof Slope:/12  Fan Make/Model                                                                                               | Address                      |                      |                    |
| Oven Model  Flue Type  If roof is not flat, please indicate the pitch.  Flat roof Slope:/12  Fan Make/Model                                                                                                            | City                         | Sta                  | te Zip             |
| Flue Type  If roof is not flat, please indicate the pitch.  Flat roof Slope:/12  Fan Make/Model                                                                                                                        | INFORMATION                  |                      |                    |
| If roof is not flat, please indicate the pitch.  Flat roof Slope:/12  Fan Make/Model                                                                                                                                   | Oven Model                   |                      |                    |
| Flat roof Slope:/12 Fan Make/Model                                                                                                                                                                                     | Flue Type                    |                      |                    |
| Fan Make/Model                                                                                                                                                                                                         | If roof is not flat, p       | lease indicate the p | pitch.             |
|                                                                                                                                                                                                                        |                              | Flat roof            | Slope:/12          |
| Fan Type Marra Forni Other                                                                                                                                                                                             | Fan Make/Model               |                      |                    |
|                                                                                                                                                                                                                        | Fan Type                     | Marra Forni          | Other              |
| Roof Type  Currugated Steel, Asphalt or Wood Shingles, Metal Chimney Panel, Ect. (to determine venting clearance)                                                                                                      | Currugated Steel, Asphalt of |                      | nimney Panel, Ect. |
|                                                                                                                                                                                                                        | NOTES                        |                      |                    |

- Ensure there are no air intakes of the building within 10 feet of where the exhaust will
- Please attach any photos or a centerline sketch with dimensions.